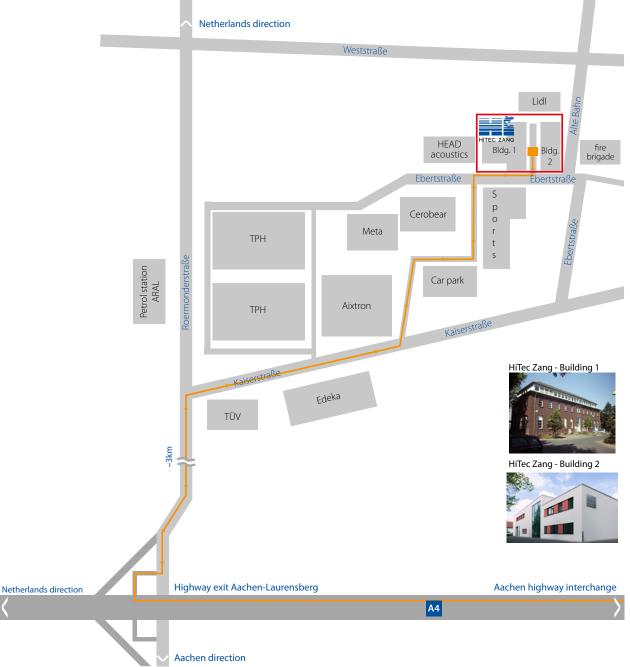

## Directions by car

## This is how you can find us

From motorway interchange Aachen

- > take motorway A4 towards Antwerpen
- > approx. 5 km (3 miles) until exit Aachen-Laurensberg-Herzogenrath
- > turn left onto the road L232 to Herzogenrath
- > straight on to Herzogenrath-Kohlscheid
- > approx. 200 m (220 yd) after the entrance of Herzogenrath-Kohlscheid, just in front of the Technologiepark Herzogenrath (TPH), turn right into Kaiserstraße
- > second entrance on the left side\* (after Aixtron), stay on the the samce road, passing Cerobear, Prosport, TPH III and Head Acoustics
- $\,\,$  turn left onto the HiTec Zang car park

The parking space just to the left of the entry of building 1 is reserved for you. Please register at our secretary on the first floor in building 1.

\* if the lane is closed, next left into Ebertstraße, at the end turn left into the Technologiepark.